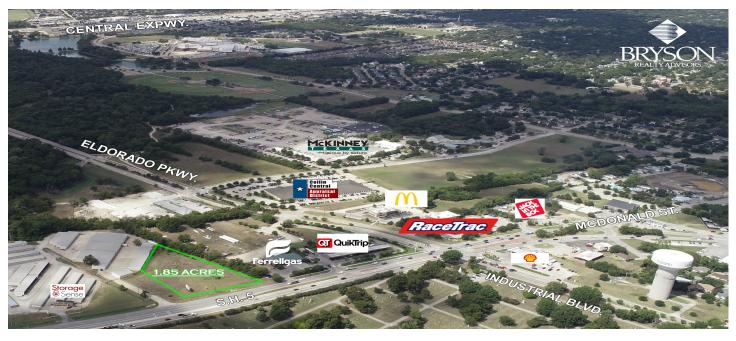

## FOR SALE INDUSTRIAL LAND

## 1750 SOUTH MCDONALD MCKINNEY, TX 75069

## **Features**

ZONING: Heavy Manufacturing ALLOWED USES: Industrial, Retail, Office UTILITIES: 10" Sewer & 12" Water FRONTAGE: 270' on S.H. 5 TOPOGRAPHY: Flat PRICE: \$12.50 PSF

BRY TAYLOR, Principal 972.562.7776 BRY@BRYSONREALTY.COM McKinney 1216 N. CENTRAL EXPRESSWAY, SUITE 200 B MCKINNEY, TX 75070