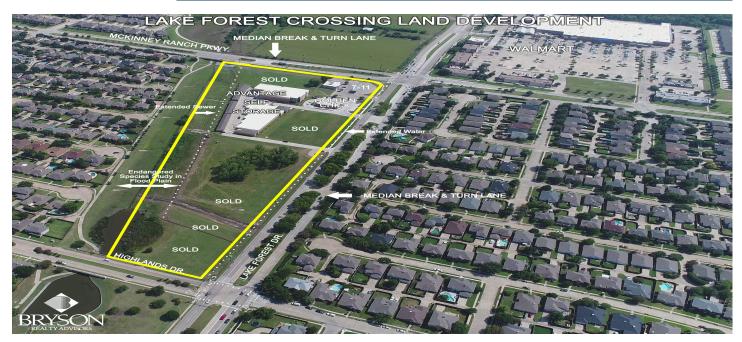

## **Features**

Organized a partnership and purchased the property in 2005

Extended Water & Sewer to all sites

Performed a Traffic Impact analysis

Performed a Endangered Species Study

Constructed a median break and turn lane in McKinney Ranch Parkway  $\&\ \mathsf{Lake}$  Forest Dr.

Extended electricity and natural gas throughout the siteÂ

Â

Â

## **Land Development Projects**

**Total Acres: 15** 

BRY TAYLOR, Principal 972.562.7776 BRY@BRYSONREALTY.COM McKinney 1216 N. CENTRAL EXPRESSWAY, SUITE 200 B MCKINNEY, TX 75070